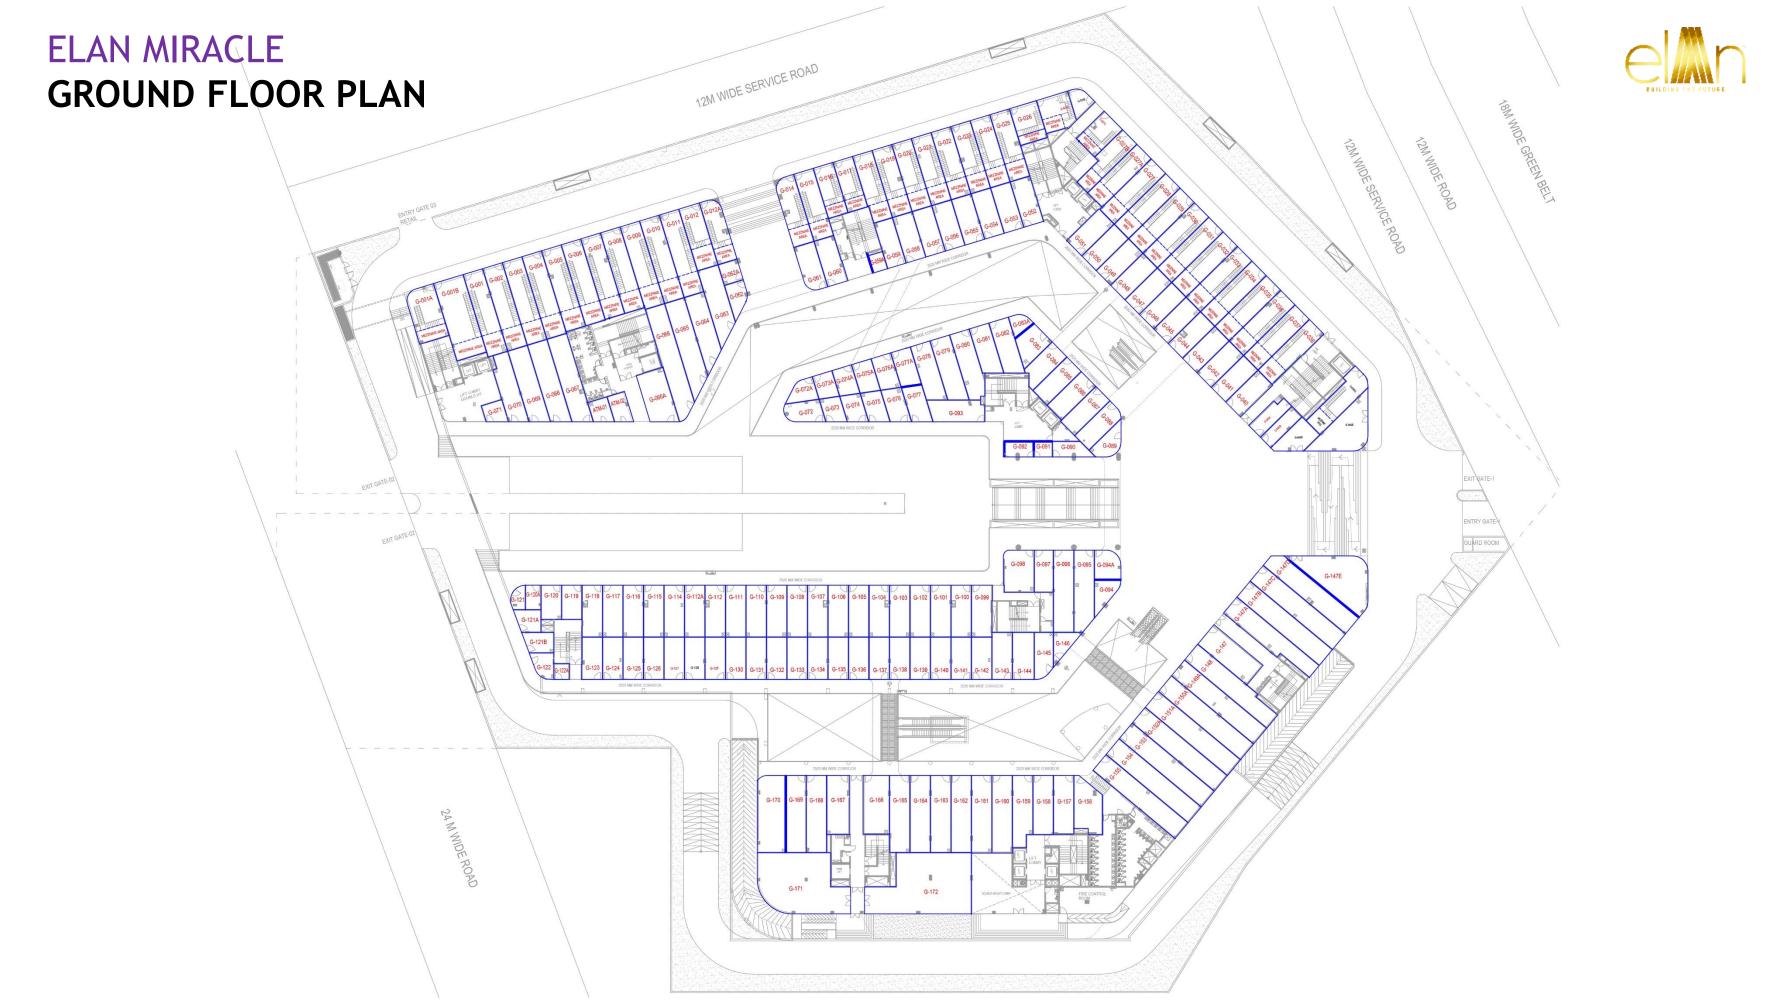

## ELAN MR CLE Sec-84, Dwarka Expressway, Gurugram

Most Iconic Retail Destination
High Street Retail with Double Height Shops
One of the Largest Food Court
6 Silver Screen Multiplex by PVR
Luxury Serviced Apartments
Premium Office Spaces
3 Side Open Marvel with Maximum Frontage
Connected to the CPR, SPR, NH8, Proposed ISBT & Metro