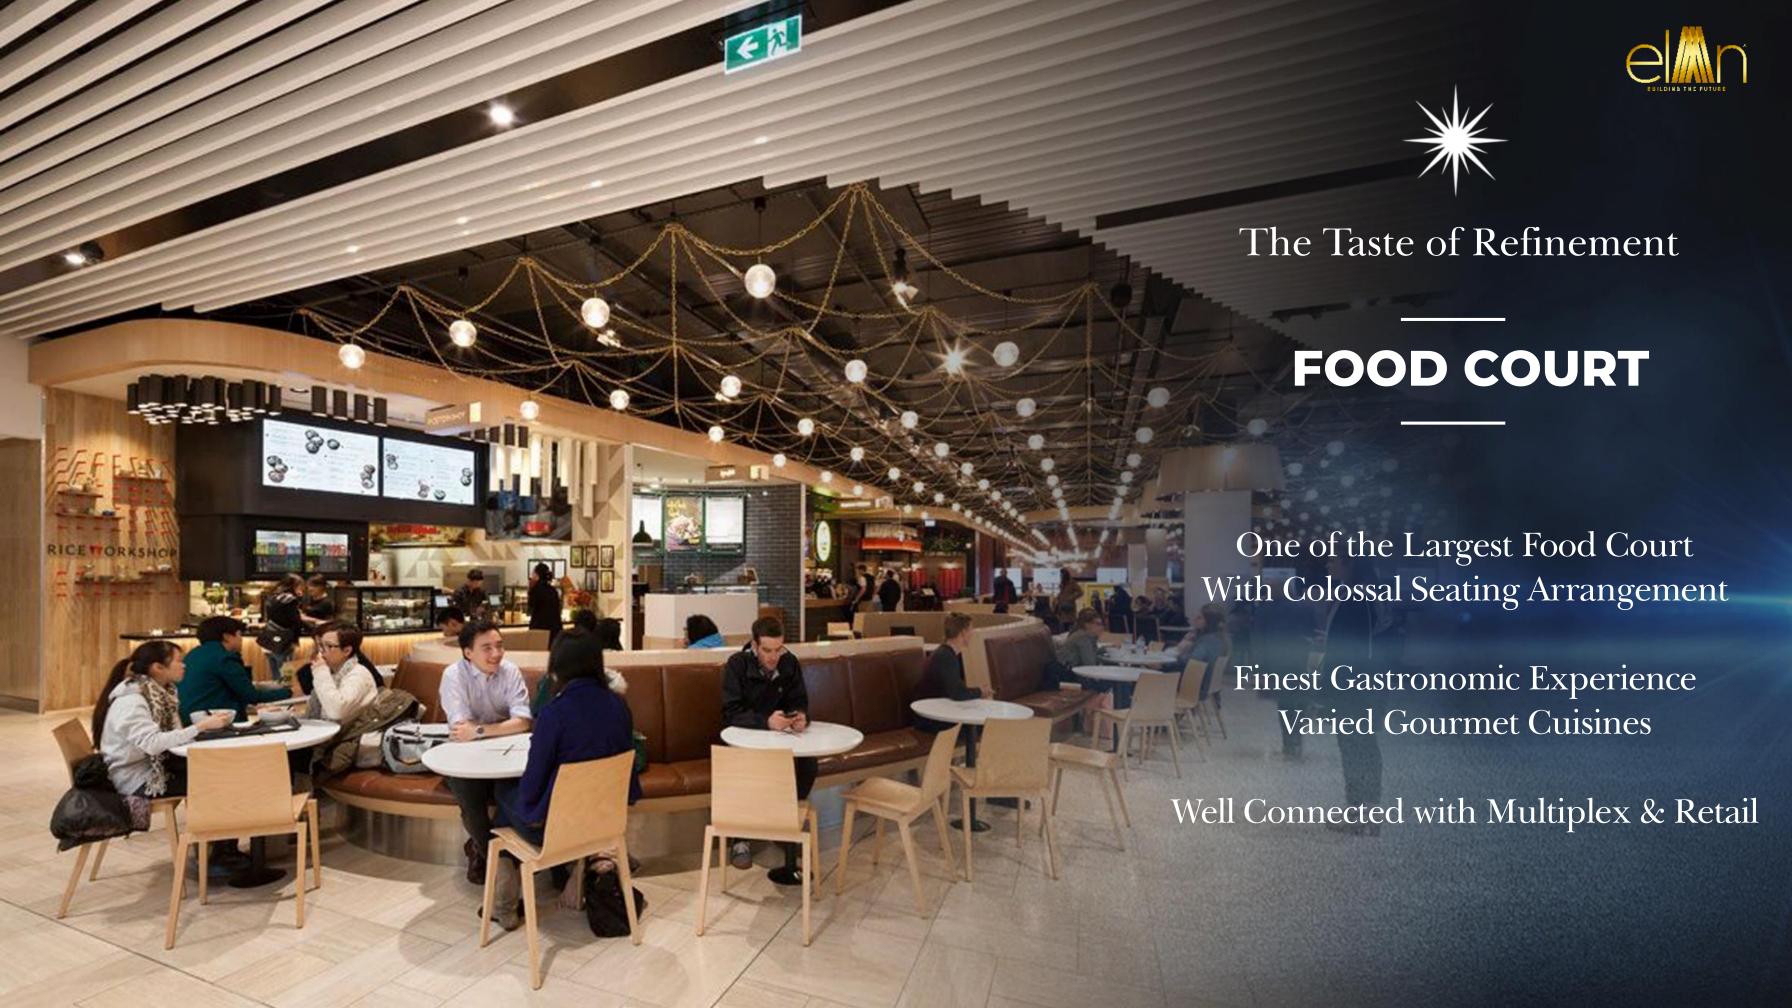

## ELAN MR CLE Sec-84, Dwarka Expressway, Gurugram

Most Iconic Retail Destination
High Street Retail with Double Height Shops
One of the Largest Food Court
6 Silver Screen Multiplex by PVR
Luxury Serviced Apartments
Premium Office Spaces
3 Side Open Marvel with Maximum Frontage
Connected to the CPR, SPR, NH8, Proposed ISBT & Metro