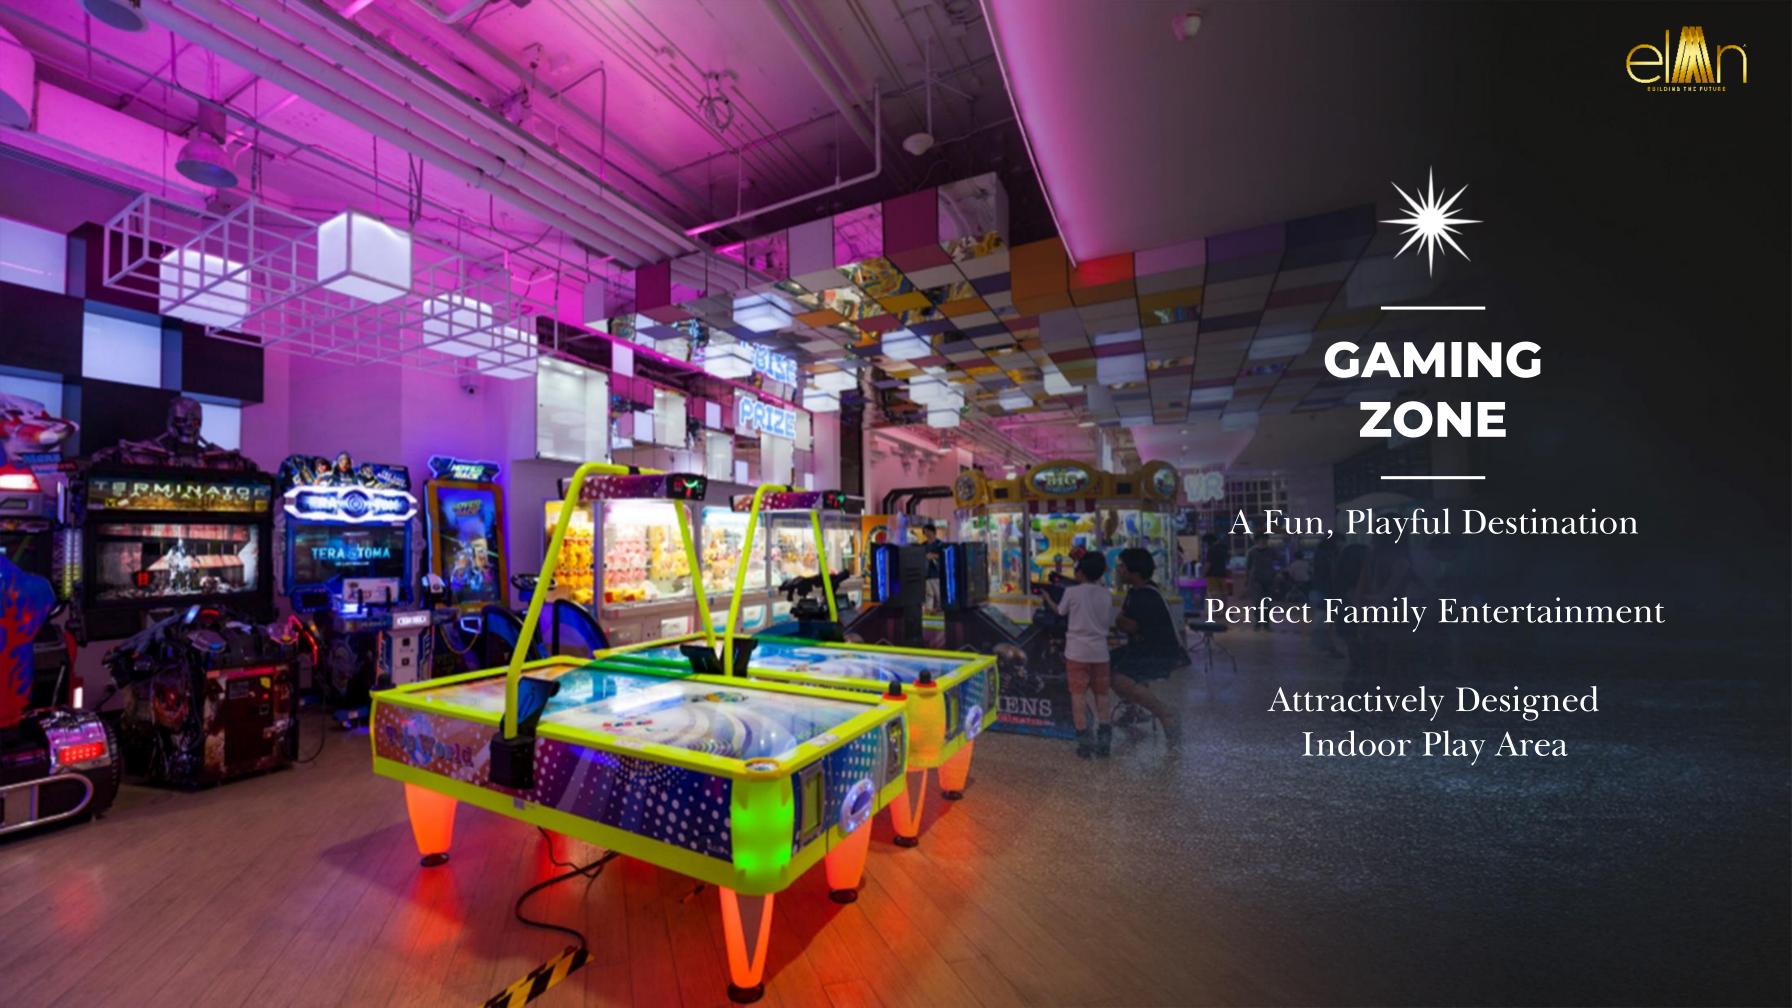

Luxury Serviced Apartments
Premium Office Spaces
3 Side Open Marvel with Maximum Frontage
Connected to the CPR, SPR, NH8, Proposed ISBT & Metro















### PUBS & BREWERIES

Amazing Brew-Pub Experience With a Blend of Delicious Food, Drinks & Night Life

Specially Designed Pubs & Bars
Offering Unforgettable Moments

### RESTAURANTS & CAFE'S

Multi-Cuisine Restaurants with Roof-Top Sitting Area are Sure to Quench the appetite for Breath-Taking Views

Perfectly Appointed Cafes are Perfect Places to Rejuvenate & Chill with Family & Friends





### EXCLUSIVE CLUB HOUSE

Elevated Landscaped Deck with Infinity Pool, Jogging Tracks, Open Café & Activity Area

24X7 Wi-Fi Zone, Cigar Lounge, Exotic Sauna, Spa & Yoga Studio







Your Ticket to Ultimate Spectacle

6 SCREEN
MULITPLEX
BY







#### PRICE LIST

| FLOOR              | PRODUCT    | BSP        |
|--------------------|------------|------------|
| Lower Ground Floor | Shop       | ₹ 15,750/- |
| Ground Floor       | Shop       | ₹ 20,750/- |
| First Floor        | Shop       | ₹ 13,750/- |
| Second Floor       | Food Court | ₹ 12,750/- |





# **ELAN MIRACLE FIRST FLOOR PLAN** ANCHOR-F-02 ANCHOR-F-03



#### ELAN MIRACLE SECOND FLOOR PLAN















# FIXED RENTALS FOR 2 YEARS



#### FIXED RENTALS

| FLOOR              | PRODUCT    | FIXED RENTAL FOR 2 YEARS |
|--------------------|------------|--------------------------|
| Lower Ground Floor | Shop       | ₹ 110 Psf                |
| Ground Floor       | Shop       | ₹ 150 Psf                |
| First Floor        | Shop       | ₹ 90 Psf                 |