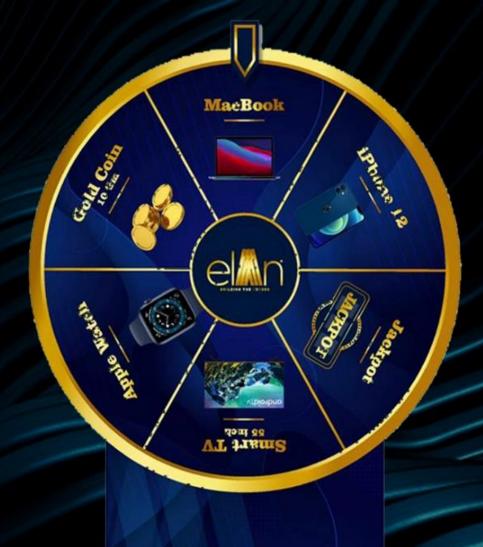

#### SPINTHE WHEEL

Areas Above 500 Sq.ft.

**MACBOOK** 

**IPHONE 12** 

SMART TV (55 INCH)

**APPLE WATCH** 

GOLD COIN 10 GM

Thank Mou