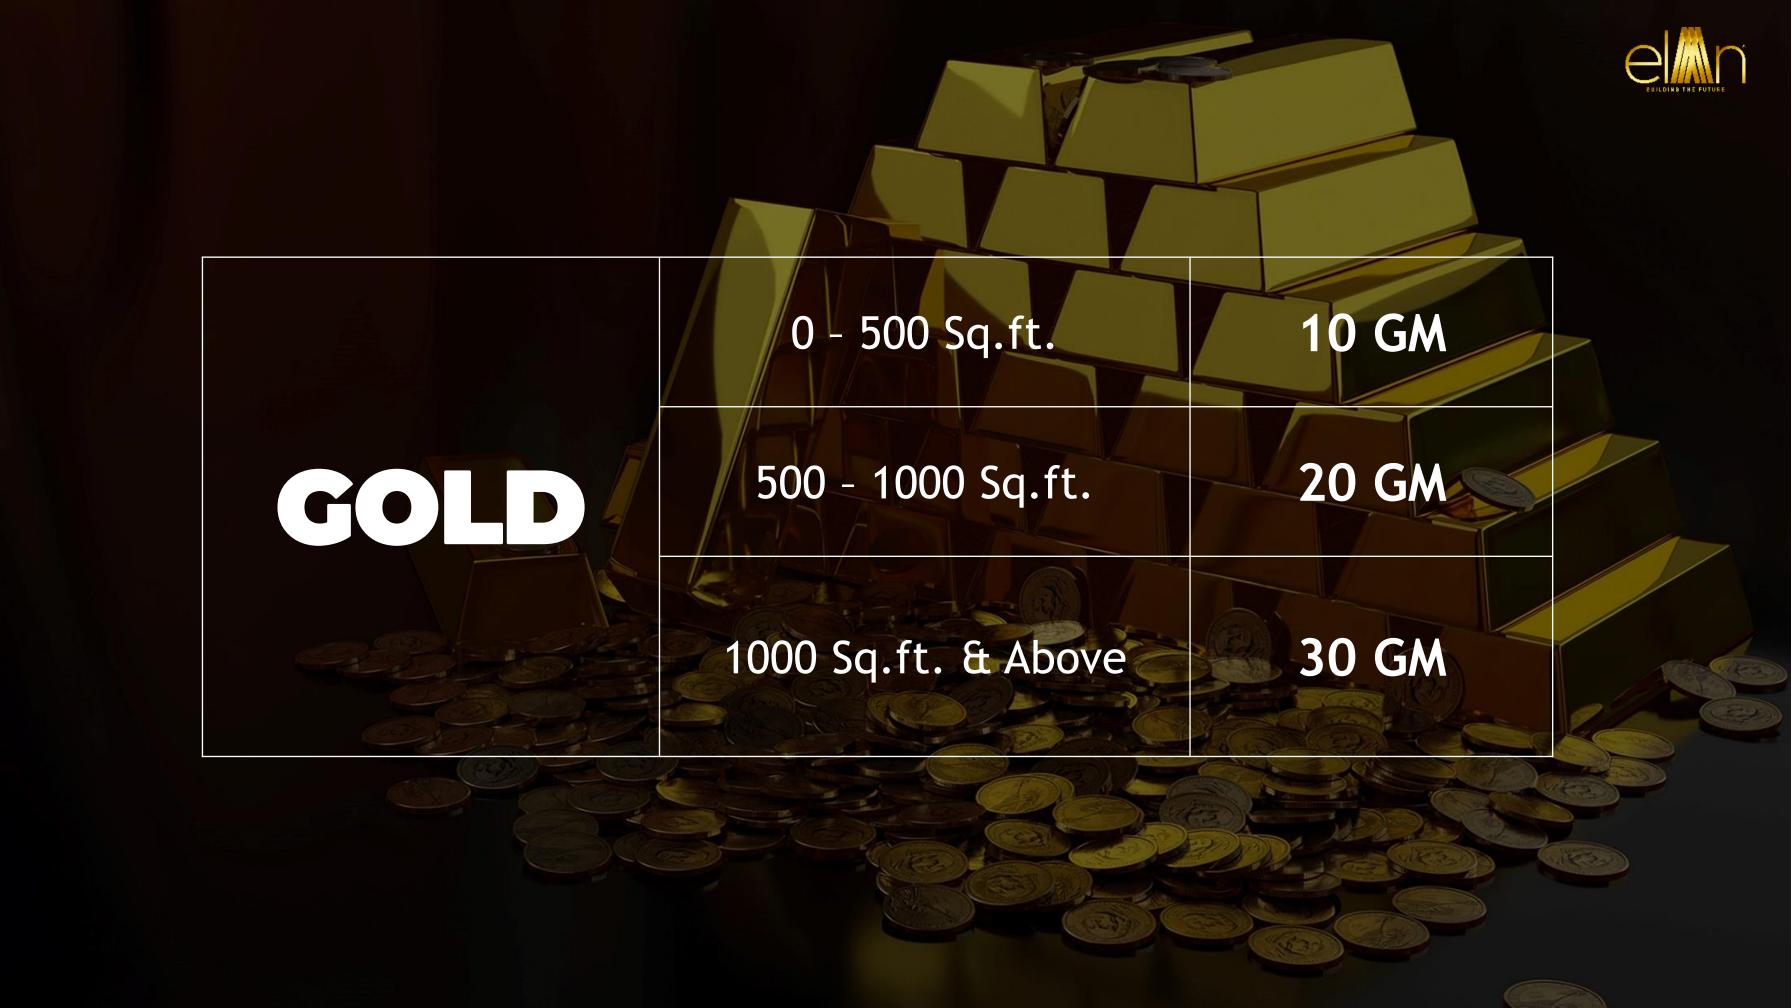

Shop       | ₹ 13,750/- |
| Second Floor       | Food Court | ₹ 12,750/- |





# **ELAN MIRACLE FIRST FLOOR PLAN** ANCHOR-F-02 ANCHOR-F-03



#### ELAN MIRACLE SECOND FLOOR PLAN















# FIXED RENTALS FOR 2 YEARS



#### FIXED RENTALS

| FLOOR              | PRODUCT    | FIXED RENTAL FOR 2 YEARS |
|--------------------|------------|--------------------------|
| Lower Ground Floor | Shop       | ₹ 110 Psf                |
| Ground Floor       | Shop       | ₹ 150 Psf                |
| First Floor        | Shop       | ₹ 90 Psf                 |
| Second Floor       | Food Court | ₹ 85 Psf                 |



## SPECIAL PAYMENT PLAN IN READY TO MOVE IN PROPERTY

## 55565 PAYMENT PLAN

**PAY 35% NOW** 

**BALANCE AFTER 1 YEAR** 



### BENEFITS FOR CUSTOMERS



# AREA DISCOUNT









#### Areas Below 500 Sq.ft. APPLE WATCH

#### SPINTHE WHEEL



Areas Above 500 Sq.ft.





**MACBOOK** 



**IPHONE 12** 



SMART TV (55 INCH)



**APPLE WATCH** 



GOLD COIN 10 GM



Thank Mou