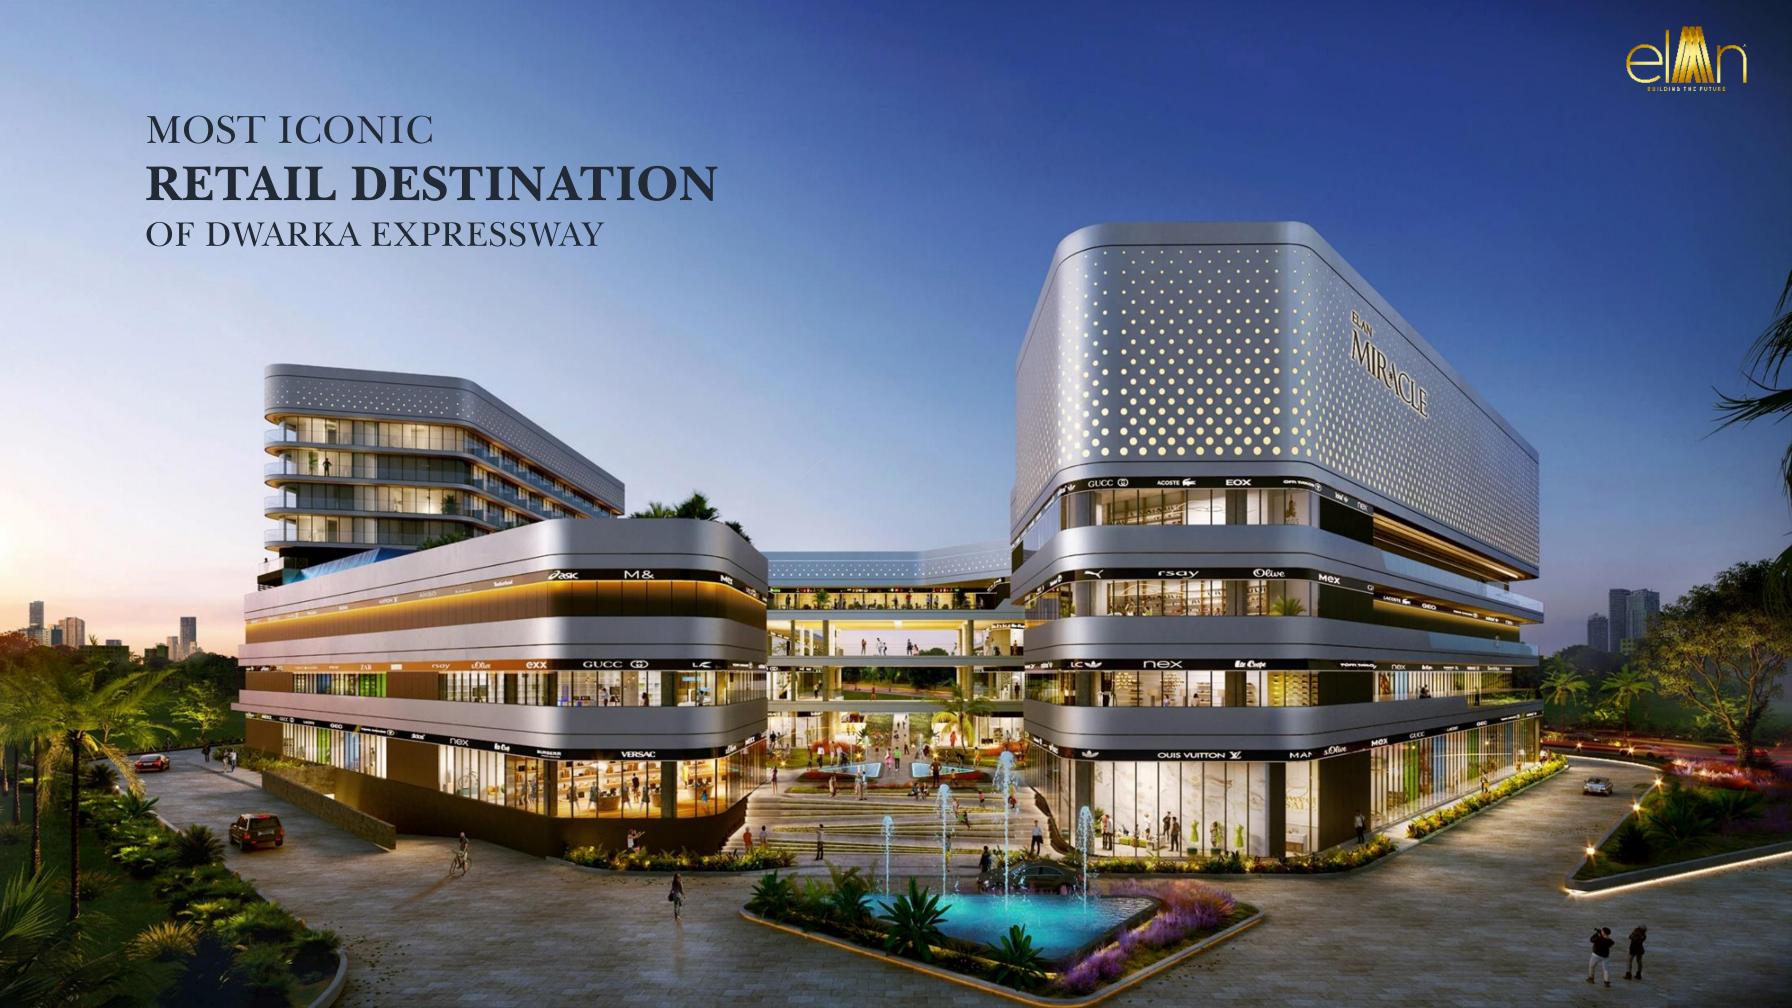

## ELAN MR CLE Sec-84, Dwarka Expressway, Gurugram

Most Iconic Retail Destination
High Street Retail with Double Height Shops
One of the Largest Food Court
6 Silver Screen Multiplex by PVR
Luxury Serviced Apartments
Premium Office Spaces
3 Side Open Marvel with Maximum Frontage
Connected to the CPR, SPR, NH8, Proposed ISBT & Metro