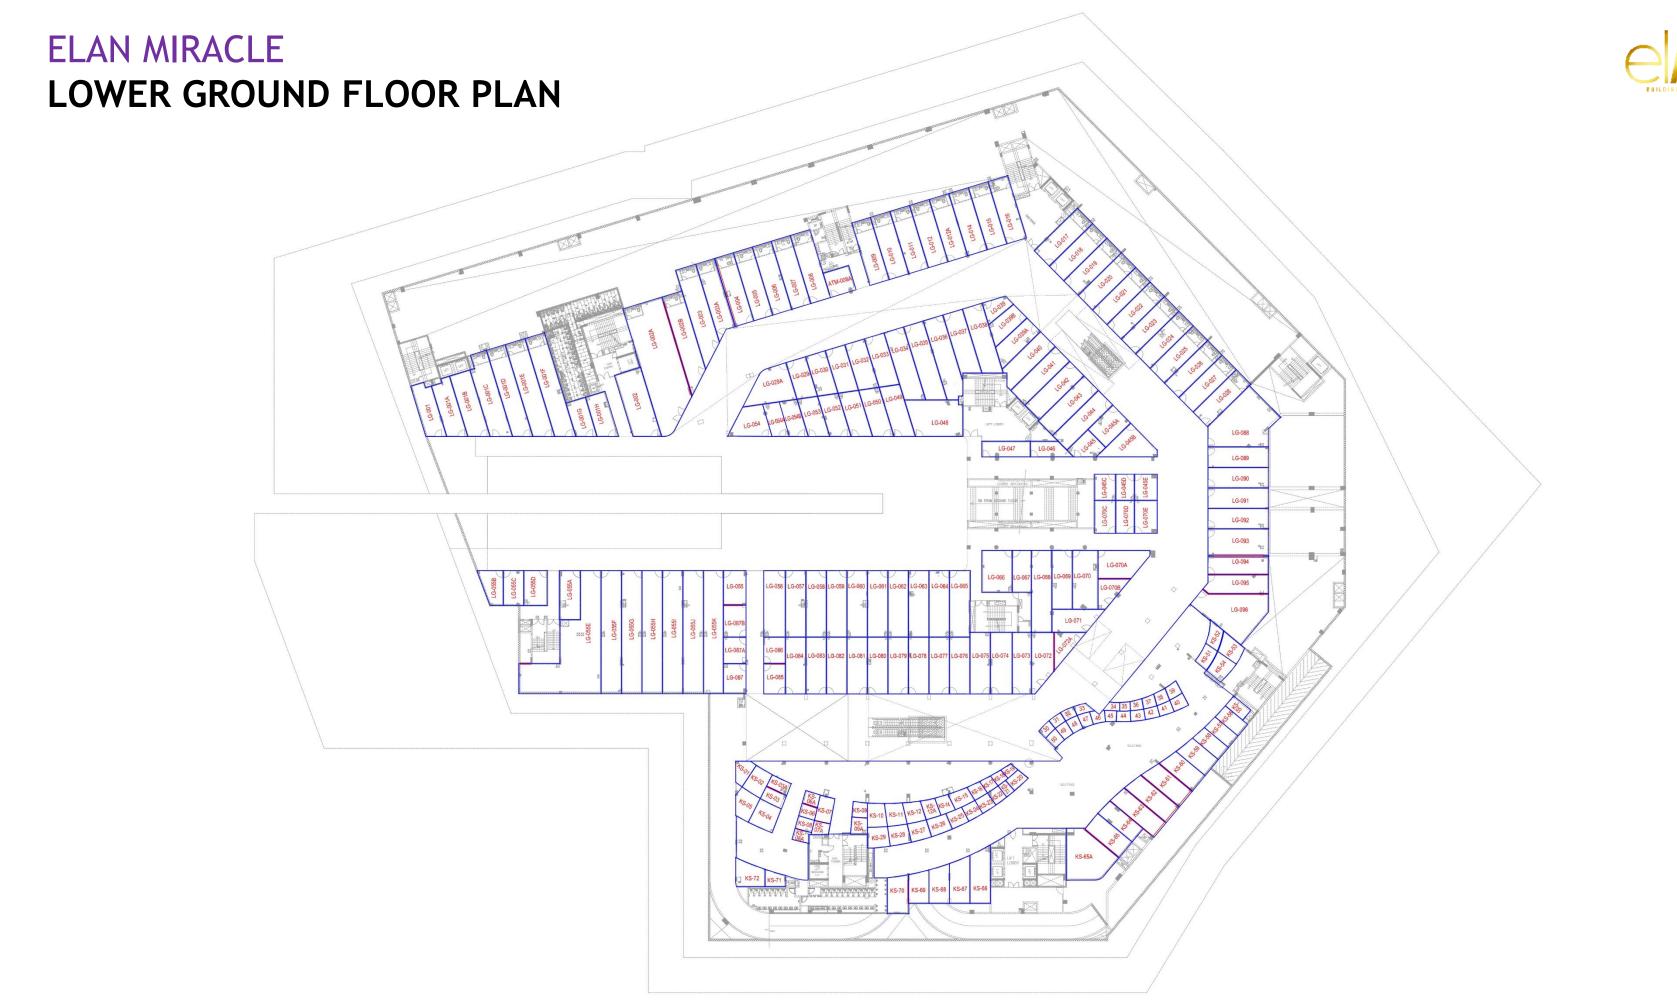

## ELAN MR CLE Sec-84, Dwarka Expressway, Gurugram

Most Iconic Retail Destination
High Street Retail with Double Height Shops
One of the Largest Food Court
6 Silver Screen Multiplex by PVR
Luxury Serviced Apartments
Premium Office Spaces
3 Side Open Marvel with Maximum Frontage
Connected to the CPR, SPR, NH8, Proposed ISBT & Metro