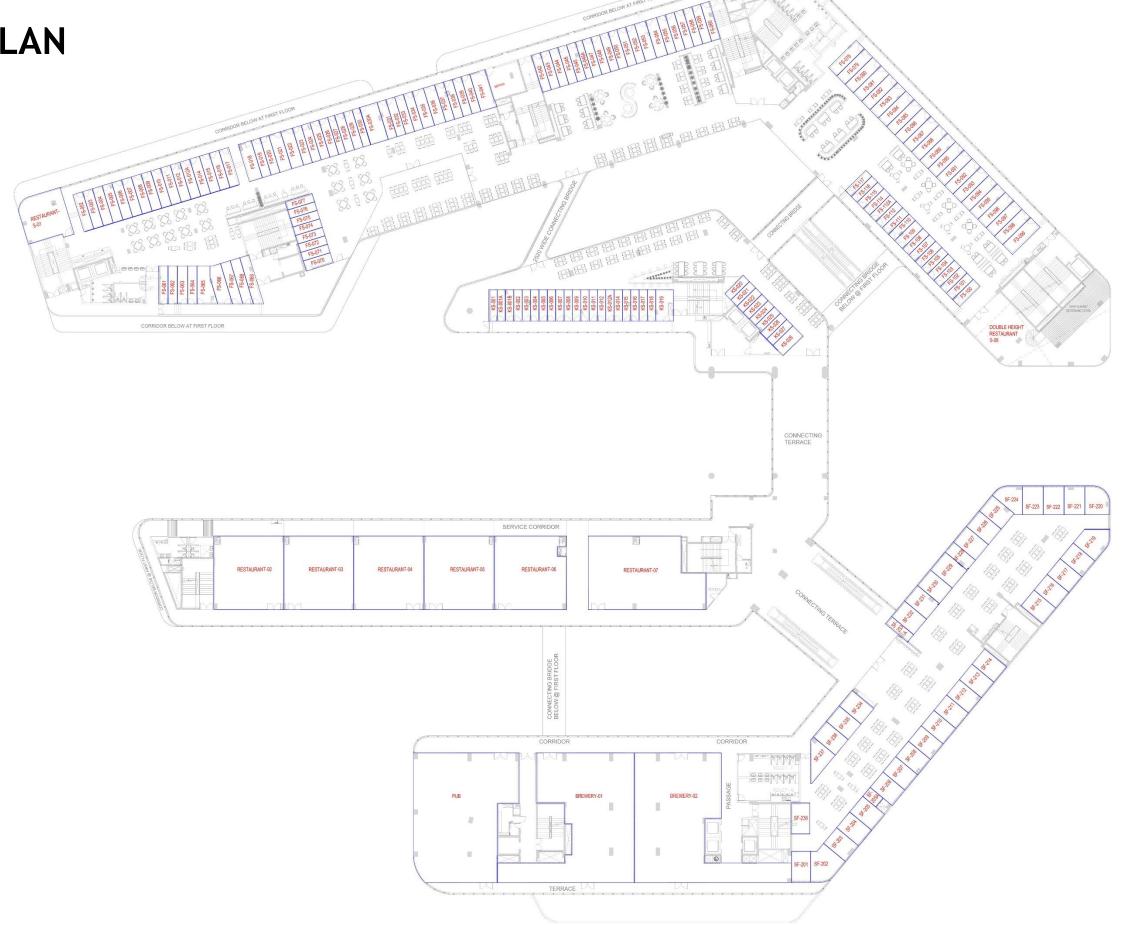

# **ELAN MIRACLE FIRST FLOOR PLAN** ANCHOR-F-02 ANCHOR-F-03

### PUBS & BREWERIES

Amazing Brew-Pub Experience With a Blend of Delicious Food, Drinks & Night Life

Specially Designed Pubs & Bars
Offering Unforgettable Moments

### RESTAURANTS & CAFE'S

Multi-Cuisine Restaurants with Roof-Top Sitting Area are Sure to Quench the appetite for Breath-Taking Views

Perfectly Appointed Cafes are Perfect Places to Rejuvenate & Chill with Family & Friends