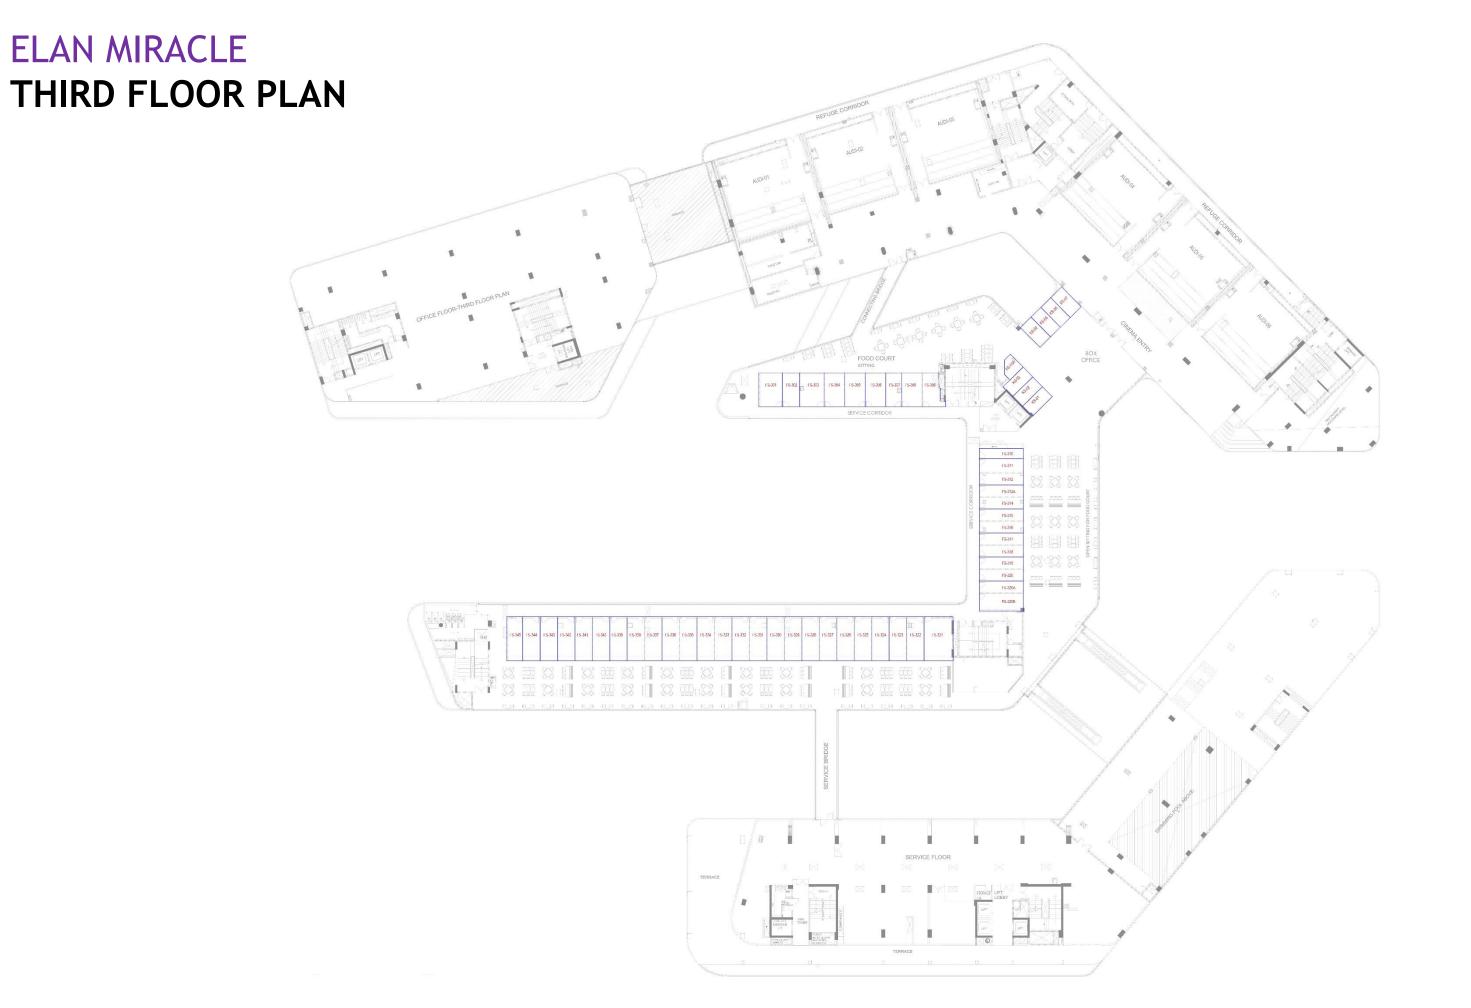

the appetite for Breath-Taking Views

Perfectly Appointed Cafes are Perfect Places to Rejuvenate & Chill with Family & Friends





### EXCLUSIVE CLUB HOUSE

Elevated Landscaped Deck with Infinity Pool, Jogging Tracks, Open Café & Activity Area

24X7 Wi-Fi Zone, Cigar Lounge, Exotic Sauna, Spa & Yoga Studio







Your Ticket to Ultimate Spectacle

6 SCREEN
MULITPLEX
BY







#### PRICE LIST

| FLOOR              | PRODUCT    | BSP        |
|--------------------|------------|------------|
| Lower Ground Floor | Shop       | ₹ 15,750/- |
| Ground Floor       | Shop       | ₹ 20,750/- |
| First Floor        | Shop       | ₹ 13,750/- |
| Second Floor       | Food Court | ₹ 12,750/- |





# **ELAN MIRACLE FIRST FLOOR PLAN** ANCHOR-F-02 ANCHOR-F-03



#### ELAN MIRACLE SECOND FLOOR PLAN















# FIXED RENTALS FOR 2 YEARS



#### FIXED RENTALS

| FLOOR              | PRODUCT    | FIXED RENTAL FOR 2 YEARS |
|--------------------|------------|--------------------------|
| Lower Ground Floor | Shop       | ₹ 110 Psf                |
| Ground Floor       | Shop       | ₹ 150 Psf                |
| First Floor        | Shop       | ₹ 90 Psf                 |
| Second Floor       | Food Court | ₹ 85 Psf                 |



## SPECIAL PAYMENT PLAN IN READY TO MOVE IN PROPERTY

## 55565 PAYMENT PLAN

**PAY 35% NOW** 

**BALANCE AFTER 1 YEAR** 



### BENEFITS FOR CUSTOMERS



# AREA DISCOUNT









#### Areas Below 500 Sq.ft. APPLE WATCH

#### SPINTHE WHEEL



Areas Above 500 Sq.ft.





**MACBOOK** 



**IPHONE 12** 



SMART TV (55 INCH)



**APPLE WATCH** 



GOLD COIN 10