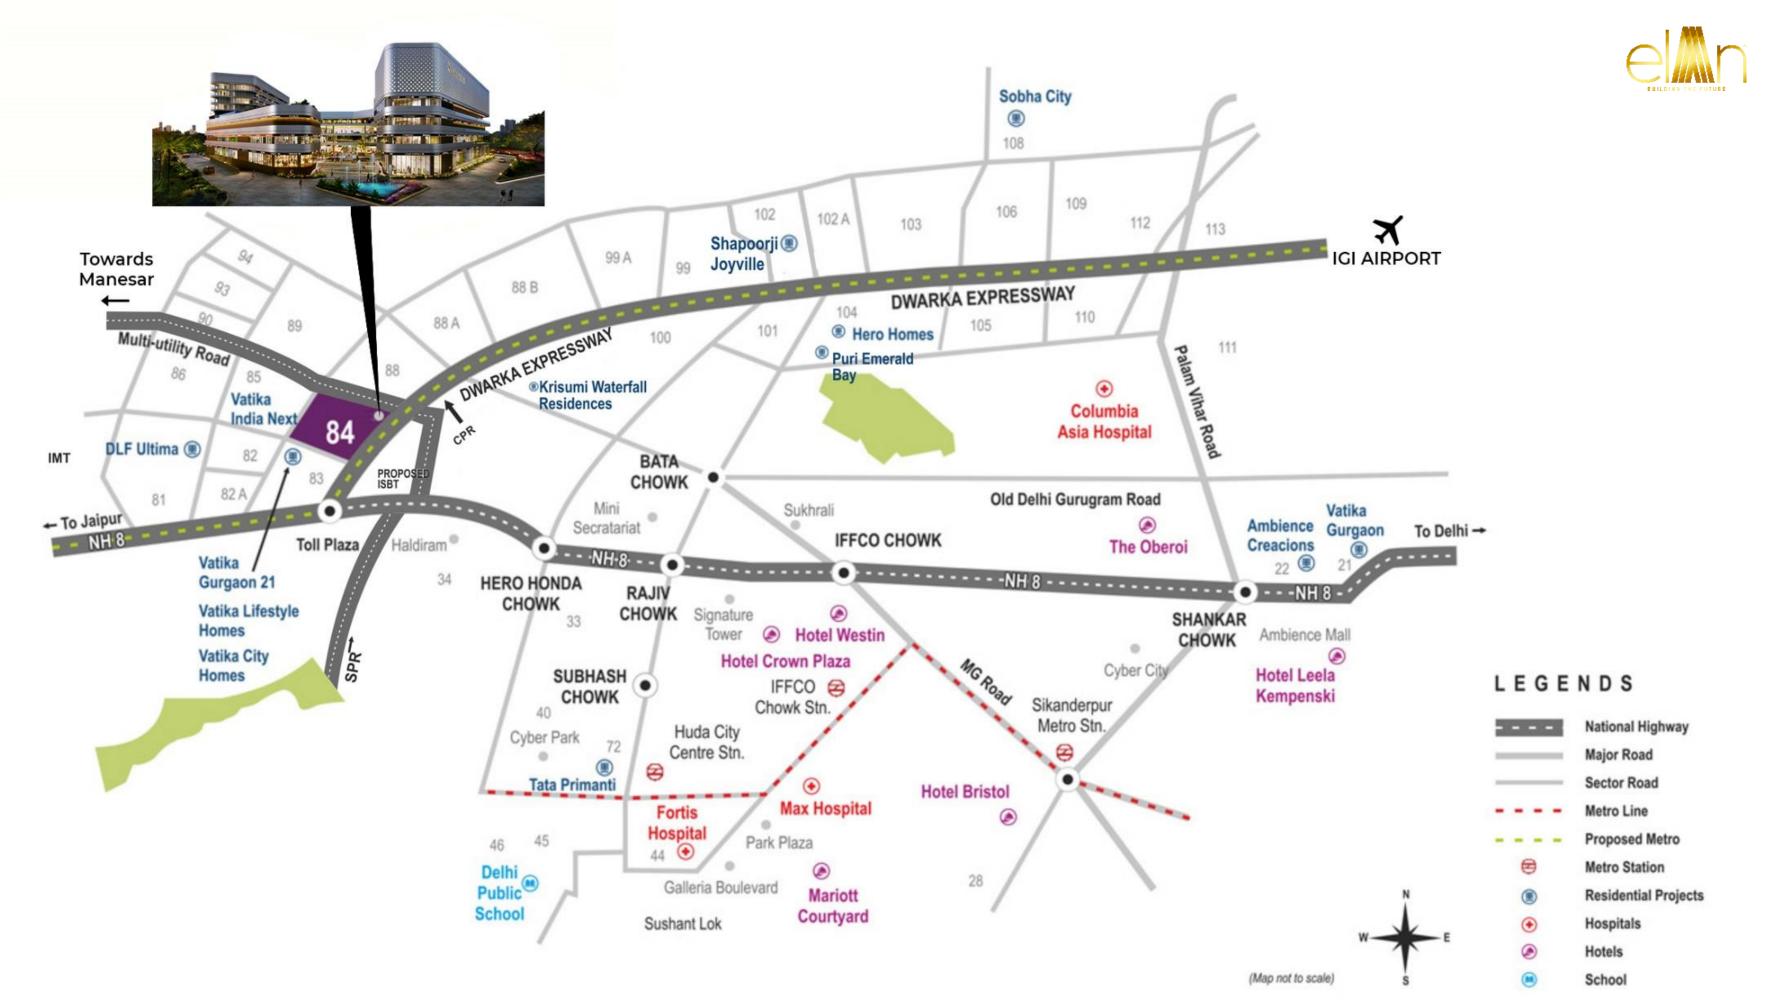

## ELAN MR CLE Sec-84, Dwarka Expressway, Gurugram

Most Iconic Retail Destination
High Street Retail with Double Height Shops
One of the Largest Food Court
6 Silver Screen Multiplex by PVR
Luxury Serviced Apartments
Premium Office Spaces
3 Side Open Marvel with Maximum Frontage
Connected to the CPR, SPR, NH8, Proposed ISBT & Metro